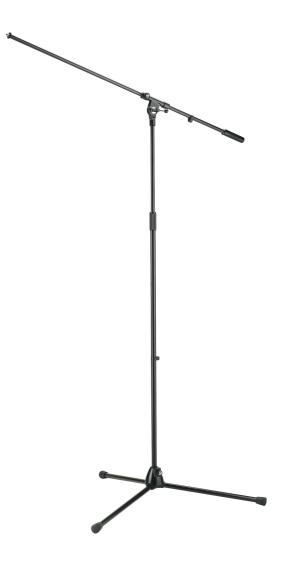

## **OVERHEAD MICROPHONE STAND**

## **Product variant**

21021-300-55 - black

## **Data**

| Boom arm                              | one-piece design                                  |
|---------------------------------------|---------------------------------------------------|
| Boom arm clamping T-bar locking screw |                                                   |
| Boom arm length                       | 1,065 mm                                          |
| Height                                | from 1,120 to 2,010 mm                            |
| Height adjustment                     | clutch                                            |
| Leg construction                      | socket with foldable legs                         |
| Material                              | steel                                             |
| Rod combination                       | 2-piece folding design                            |
| Special features                      | zinc die-cast base;<br>extra high;<br>longer legs |
| Threaded connector                    | r 3/8"                                            |
| Туре                                  | black                                             |
| Weight                                | 5.88 kg                                           |
|                                       |                                                   |

Especially designed for studios and drummers. Taller and longer than most stands. Long legs fold for compact storage and easy transport.